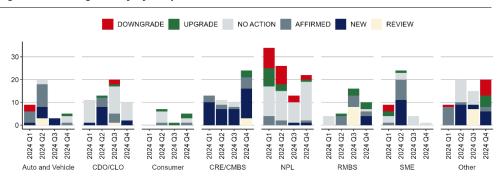

# 1. Summary of Structured Finance activity

Scope's structured finance team covered 335 instruments across 181 transactions in 2024. The major asset classes were NPL (88 instruments), CRE/CMBS (45), and Other<sup>1</sup> (45). See **Figure 1**.

#### Figure 1: All rating activity by Scope: 12 months to December 2024

Source: Scope Ratings