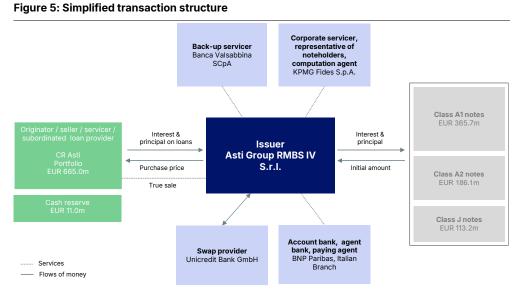

## 4. Transaction of the quarter: Asti Group RMBS IV S.r.I.

The transaction is a granular, static securitisation of Italian prime residential mortgages originated by Cassa di Risparmio di Asti S.p.A. and by the former Biver Banca, which is now part of CR Asti. CR Asti securitised the pool of prime residential mortgages as part of its ongoing securitisation programme. This transaction was the fourth in the series. See the rating report here.

As of 31 August 2024, the balance of the final securitised portfolio was EUR 665m and yielded 5.0% annually with an estimated initial weighted-average residual maturity of 18.9 years. A total of 57% of the portfolio pays a fixed rate and the remainder a floating rate.

The transaction comprises two classes of senior notes, class A1 and A2, which pay a floating rate linked to 3-month Euribor, and junior class J notes.

The main structural features are:

- an initial level of credit enhancement via subordination of 17.0% for both class A1 and A2 notes;
- a gross excess spread at closing of 1.0%, measured as the difference between the portfolio's yield and the weighted average cost of the rated notes;
- a bespoke amortisation mechanism for class A1 and A2 notes, upon which class A2 notes receive 55% of the available funds after senior payments (fast-pay) and class A1 notes receive the remaining 45%, as long as class A2 notes are still outstanding (slow-pay);
- a fixed-floating swap mitigating the risk of having fixed-rate assets against floating-rate liabilities; and
- a reserve fund of EUR 11.0m that covers any shortfalls in interest payments on the class A1 and A2 notes as well as any senior item.

Source: Transaction documents, Scope Ratings

Asti Group RMBS IV S.r.l. is a granular, static securitisation of prime residential mortgages extended to individual borrowers residing in Italy