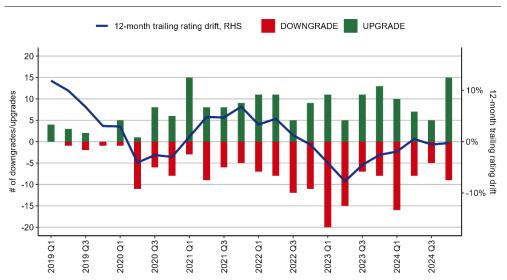

#### 3. Summary of monitored ratings activity

Scope monitored 268 instruments in 348 monitoring reviews in 2024, of which 10.6% resulted in upgrades and 10.9% in downgrades.

NPLs continued to see most of the downgrades, albeit with less downwards rating pressure in the second half of the year. NPL downgrades were mainly attributable to depressed sales prices, disappointing collections, and the general downward review of original business plans by servicers.

Upgrades were distributed among various sectors, with a particularly strong showing by RMBS and consumer ABS. Upgrades were mainly driven by deleveraging and low levels of borrower insolvencies in the case of performing ABS, and the better-than-expected performance of unsecured NPL exposures.

Less downwards ratings pressure on NPLs, and more upwards pressure across most asset classes significantly contributed to a stabilisation in the 12-month trailing ratings drift. A large number of downgrades on NPL transactions in the first and second quarters of the year skewed the drift, however. The third and fourth quarters of 2024 saw the 12-month trailing ratings drift continue to track levels slightly below neutral. See **Figure 4**.

#### Figure 4: 12-month trailing ratings drift<sup>3</sup>

Source: Scope Ratings

<sup>3</sup>Scope's 12-month trailing ratings drift is the ratio between (i) the number of upgrades minus the number of downgrades, and (ii) the total number of monitoring reviews, over the previous 12 months.

Scope's 12-month trailing ratings drift remain slightly negative but is poised to shift upwards