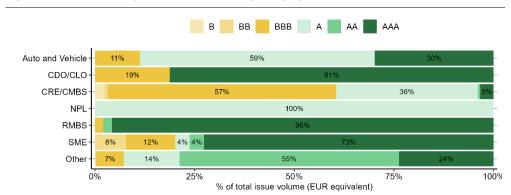

## 2. Summary of new rating and other services activity

Scope assigned new ratings or ancillary services to 78 instruments on 49 transactions across various structured finance asset classes in 2024. A total of 33.9% of the issue volume was rated AAA, while 2.3% was sub-investment grade.

Source: Scope Ratings

**Figure 3** provides a breakdown of new-issue volumes by rating category and asset class for all structured finance ratings services. Please refer to Appendix II: New public ratings: 12 months to December 2024 for the full list of public credit ratings assigned by Scope over the 12-month period. In terms of issuance volumes over this period, activity was concentrated in Other<sup>2</sup> (31.1%), CRE/CMBS (31%), and SME (14.1%).

#### Figure 3: Issue volume by asset class and rating category: 12 months to December 2024

Source: Scope Ratings

 $<sup>^{\</sup>rm 2}$  Other consists mainly of Reverse Mortgages and CLN & Repackaged-debt.