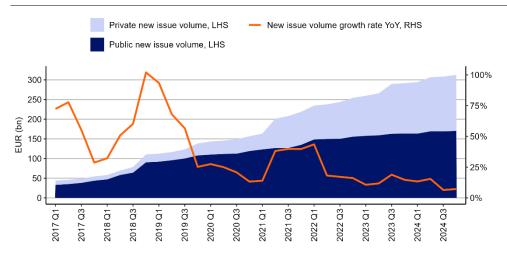

By the end of the December 2024, Scope had rated or initiated ancillary services on EUR 312.8 bnequivalent in structured finance instruments since 2014. Year-on-year new-issue volume growth stood at 7.2%, with a total of EUR 1.7bn and EUR 4.4 bn-equivalent in new-issue volumes in the third and fourth quarters of 2024, respectively. See **Figure 2**. EUR 313bn in structured finance instruments assigned by Scope since 2014

Source: Scope Ratings

**Figure 3** provides a breakdown of new-issue volumes by rating category and asset class for all structured finance ratings services. Please refer to Appendix II: New public ratings: 12 months to December 2024 for the full list of public credit ratings assigned by Scope over the 12-month period. In terms of issuance volumes over this period, activity was concentrated in Other<sup>2</sup> (31.1%), CRE/CMBS (31%), and SME (14.1%).